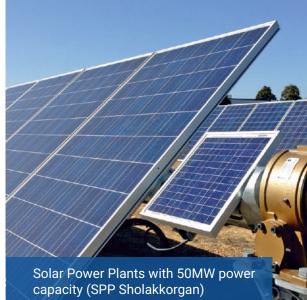

## **ENERGY SPHERE**

Work in this area is one of the main aspects that separates our company in the engineering services market by the level of experience and responsibility.

To date, we have placed more than ten alternative energy sources into service. The overall capacity of the objects exceeds 800 Megawatts.

Wind Power Plants with 156MW power capacity (WPP Arshaly)

Fiber-optic communication line constructions (Kyrgyzstan border)

capacity (SPP Kaskelen)

Solar Power Plants with 20MW power capacity (SPP Kyzylasker)